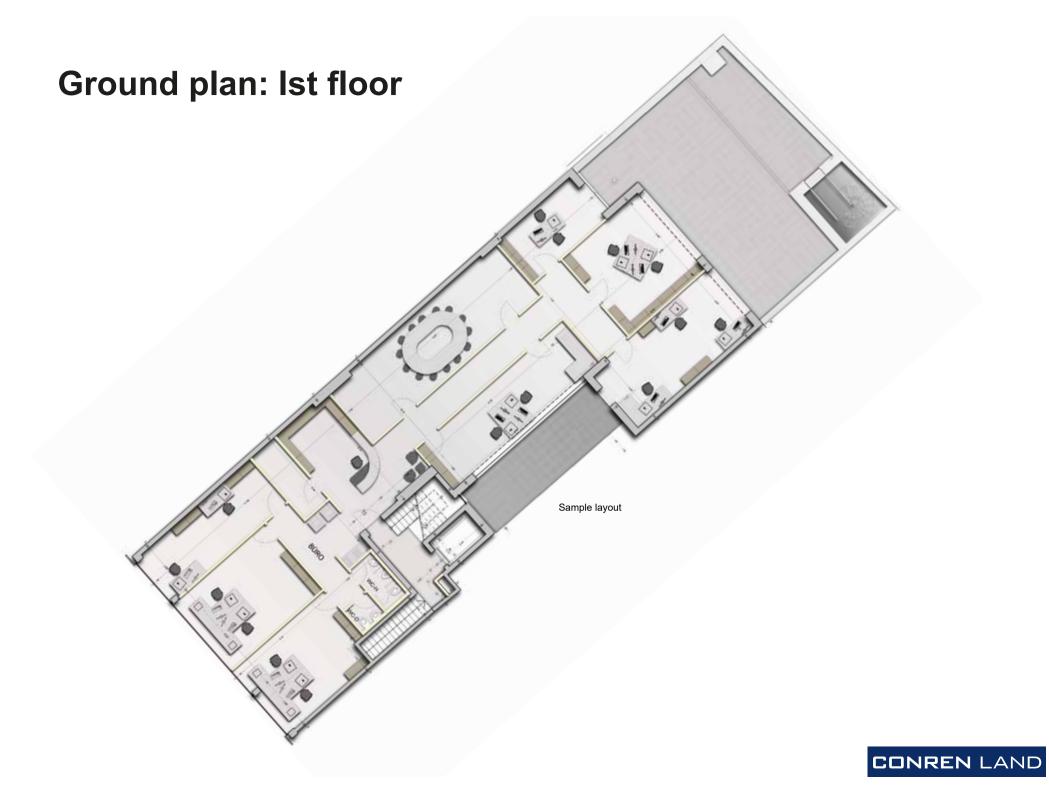

3rd floor: Offices including a balcony (260,98 m²)

2nd floor: Offices including a terrace (298,57 m<sup>2</sup>)

1st floor: Offices including a terrace (361 m²)

Ground floor: Retail unit in prime location (433 m²)