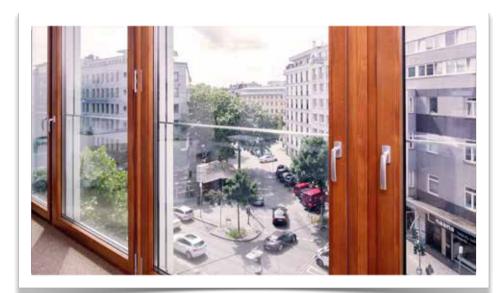

### Infrastructure

- Low operating cost due to the modern cooling/heating systems
- ▶ Floor heating and cooling
- Flexible spacional sectioning
- ▶ In the office areas, the clearance space up to the lowered ceiling amounts to 2.85 metres.
- ▶ In the shop unit the clearance space up to the lowered ceiling amounts 3,4 metres.
- Wooden windows down to the floor including insulating triple glazing
- Convenient terraces/balconies facing the quiet inner courtyard
- Fully equipped kitchenettes
- Fast and quiet elevator
- Ventilation inlets/outlets
- ▶ Lighting done through high efficieny LED panels
- CAT 7 cabling
- ▶ IP-based door intercommuncation system
- Presentable entrance hall
- Private underground car park
- ▶ Facade: Modern white coated aluminium