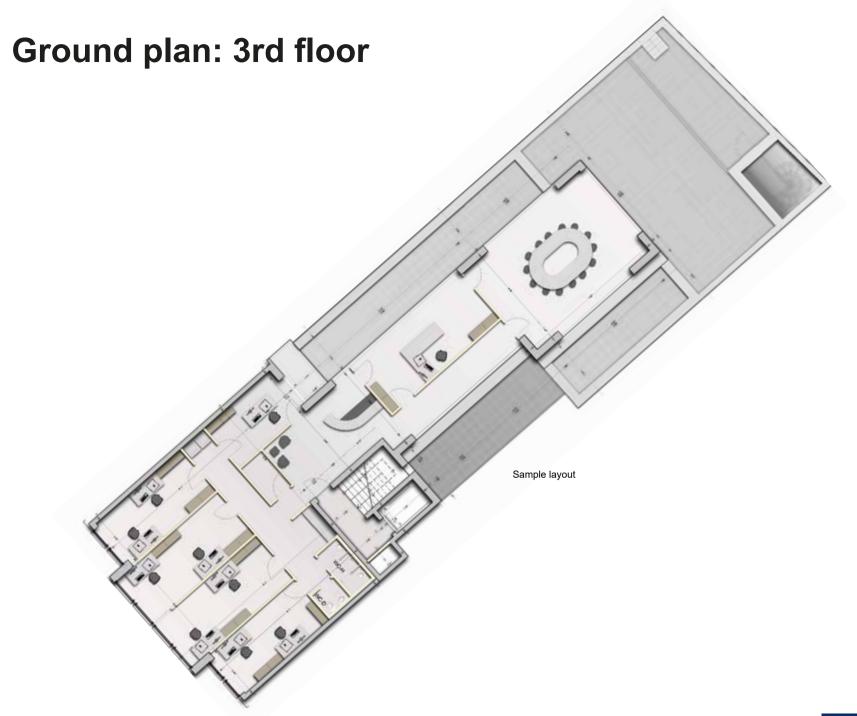

3rd floor: Offices including a balcony (260,98 m²)

2nd floor: Offices including a terrace (298,57 m<sup>2</sup>)

1st floor: Offices including a terrace (361 m²)

Ground floor: Retail unit in prime location (433 m²)