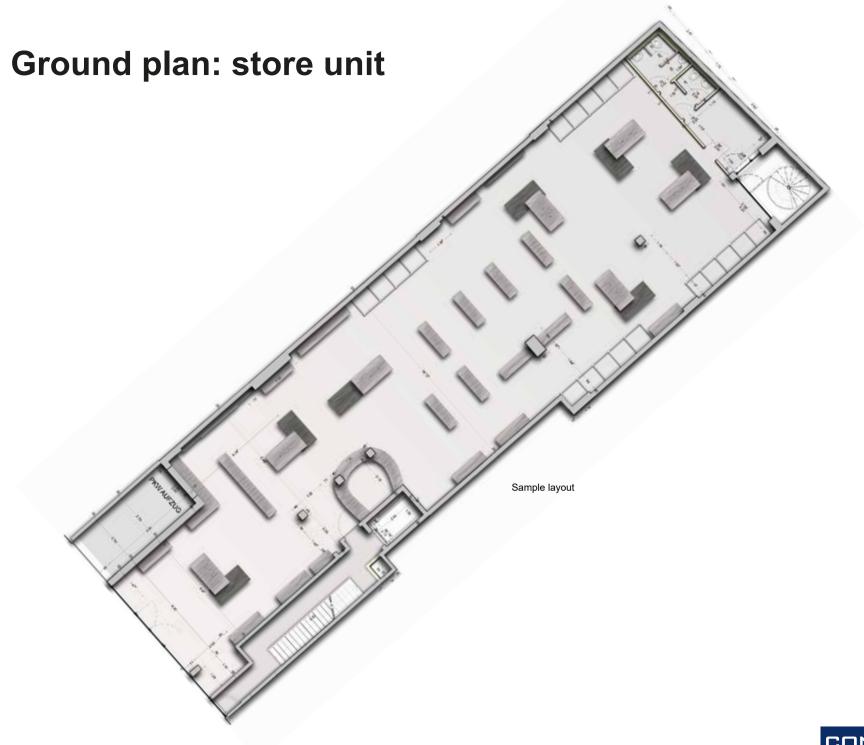

3rd floor: Offices including a balcony (260,98 m²)

2nd floor: Offices including a terrace (298,57 m<sup>2</sup>)

1st floor: Offices including a terrace (361 m²)

Ground floor: Retail unit in prime location (433 m²)