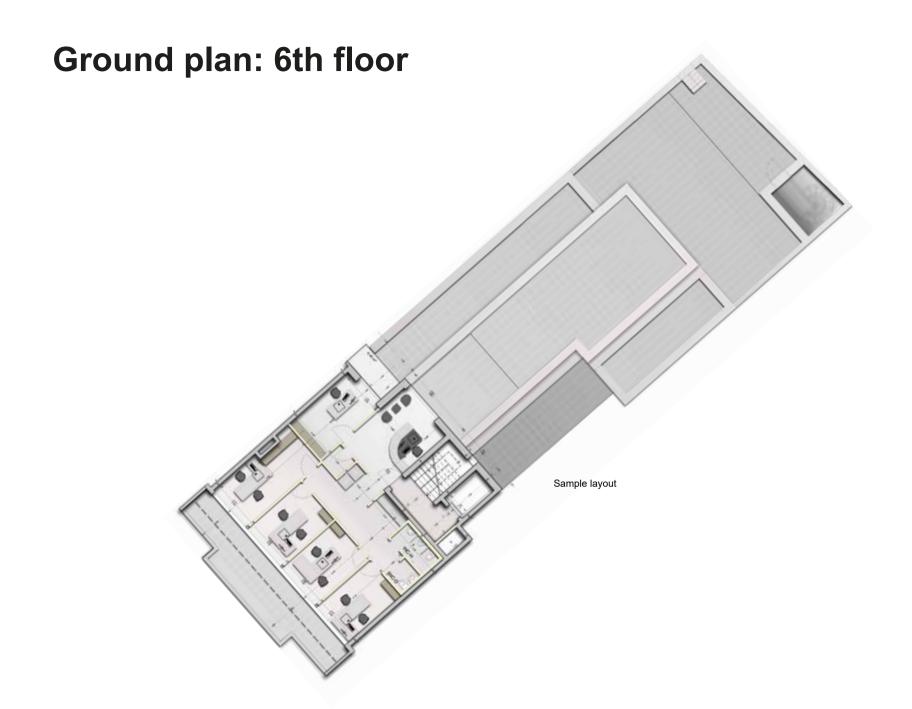

#### The architecture

6th floor: office including a balcony (139,75 m<sup>2</sup>)

5th floor: office including a balcony (159,54 m²)

4th floor: Offices including a terrace and a balcony (179,66 m<sup>2</sup>)