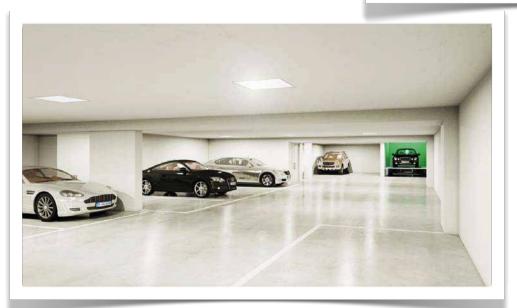

rastructure

- Low operating cost due to the modern cooling/heating systems
- ▶ Floor heating and cooling
- Flexible spacional sectioning
- ▶ In the office areas, the clearance space up to the lowered ceiling amounts to 2.85 metres.
- ▶ In the shop unit the clearance space up to the lowered ceiling amounts 3,4 metres.
- Wooden windows down to the floor including insulating triple glazing
- Convenient terraces/balconies facing the quiet inner courtyard
- Fully equipped kitchenettes
- Fast and quiet elevator
- Ventilation inlets/outlets
- ▶ Lighting done through high efficieny LED panels
- CAT 7 cabling
- ▶ IP-based door intercommuncation system
- Presentable entrance hall
- Private underground car park
- ▶ Facade: Modern white coated aluminium





























# Renderings









# **Impressions**







# **Impressions**







### **Contact**





CONREN Land AG Bockenheimer Anlage 2 60322 Frankfurt am Main

Telefon: +49 (69) 697 66 430 0
Telefax: +49 (69) 697 66 430 90
E-Mail: info(at)conrenland.com