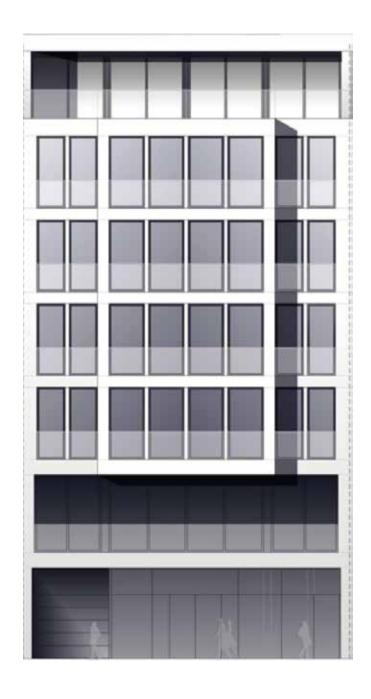

# Renderings

#### The architecture

6th floor: office including a balcony (139,75 m<sup>2</sup>)

5th floor: office including a balcony (159,54 m²)

4th floor: Offices including a terrace and a balcony (179,66 m<sup>2</sup>)

3rd floor: Offices including a balcony (260,98 m²)

2nd floor: Offices including a terrace (298,57 m<sup>2</sup>)

1st floor: Offices including a terrace (361 m²)

Ground floor: Retail unit in prime location (433 m²)