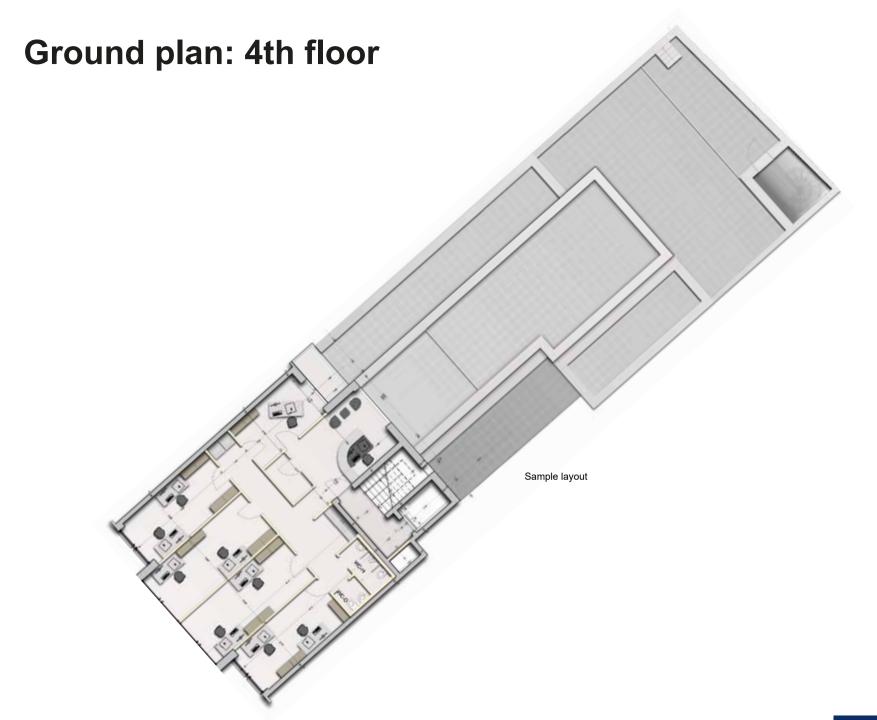

#### The architecture

6th floor: office including a balcony (139,75 m<sup>2</sup>)

5th floor: office including a balcony (159,54 m²)

4th floor: Offices including a terrace and a balcony (179,66 m<sup>2</sup>)