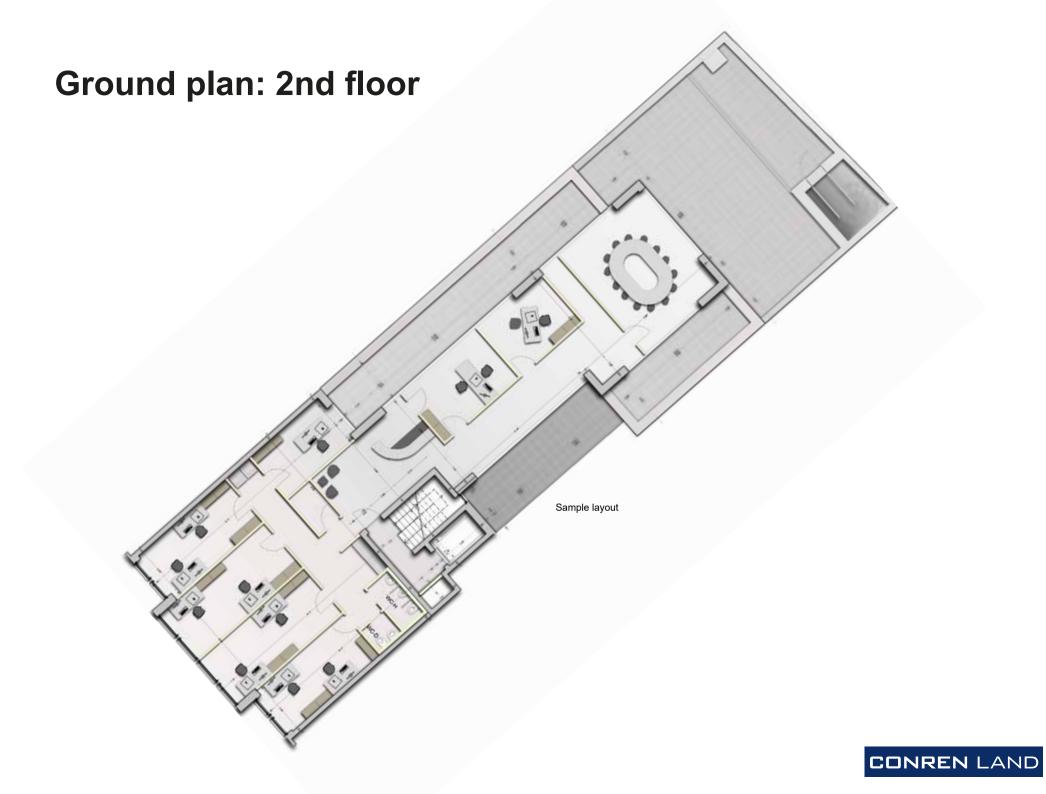

3rd floor: Offices including a balcony (260,98 m²)

2nd floor: Offices including a terrace (298,57 m<sup>2</sup>)

1st floor: Offices including a terrace (361 m²)

Ground floor: Retail unit in prime location (433 m²)