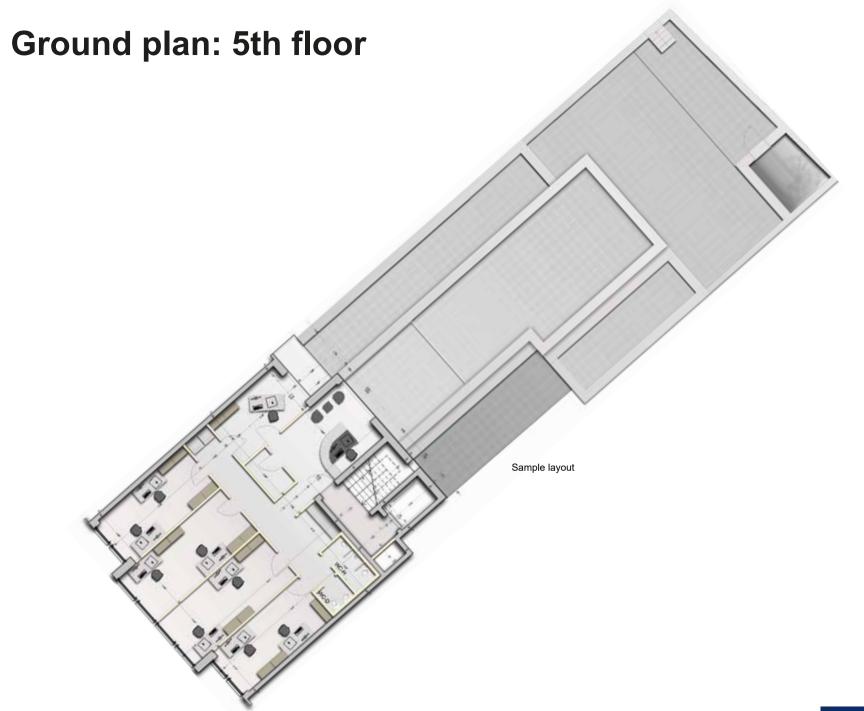

#### The architecture

6th floor: office including a balcony (139,75 m<sup>2</sup>)

5th floor: office including a balcony (159,54 m²)

4th floor: Offices including a terrace and a balcony (179,66 m<sup>2</sup>)